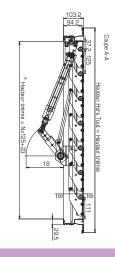

## HEXAAMENÉE D'AIR





## HEXAAMENÉE D'AIR

is a product with pneumatic opening / closing blades, operated by remote control, used in facade of a building in order to provide fresh air in natural or mecanical smoke ventilation configuration.

HEXAAMENÉE D'AIR FPS is dedicated to be installed on façades with angles + or - 30° to the vertical.

## DESCRIPTION

**HEXAAMENÉE D'AIR** is a product with pneumatic opening / closing louvers, used in facade of a building in order to provide fresh air and to increase the performance of smoke vents in case of fire (sweeping). The D frame in aluminium allows to adapt this item on all building's type giving you a perfect finish.

\* N = number of blades