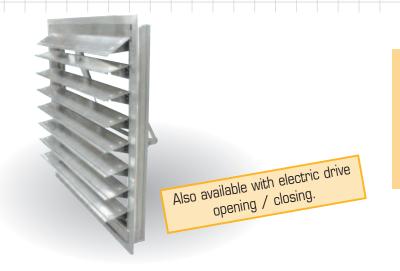

## DESCRIPTION

**HEXAAMENÉE D'AIR** is a product with pneumatic opening / closing louvers, used in facade of a building in order to provide fresh air and to increase the performance of smoke vents in case of fire (sweeping). The D frame in aluminium allows to adapt this item on all building's type giving you a perfect finish.