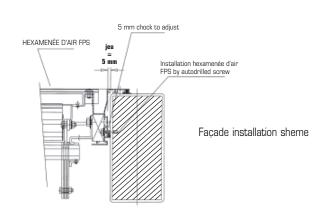

HEXAAMENÉE D'AIR FPS is dedicated to be installed on façades with angles + or - 30° to the vertical.